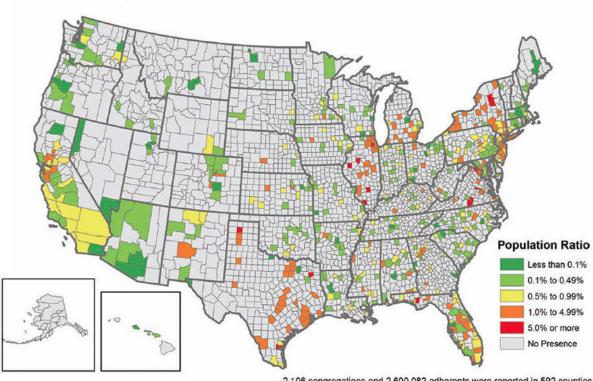

Please visit our portfolio at www.YellowWhaleLLC.com for more information and samples of our work.

Population Penetration, Estimated Muslim Adherents in the United States

### **DEMOGRAPHICS**

http://www.ajc.com/news/national/muslims-america-the-numbers/tJI0VhrVWDYQ1wCpIHjozK/

http://www.pewresearch.org/fact-tank/2016/01/06/a-new-estimate-of-the-u-s-muslim-population/

2,106 congregations and 2,600,082 adherents were reported in 592 counties.

© Association of Statisticians of American Religious Bodies, 2012. Religious Congregations & Membership in the United States: 2010