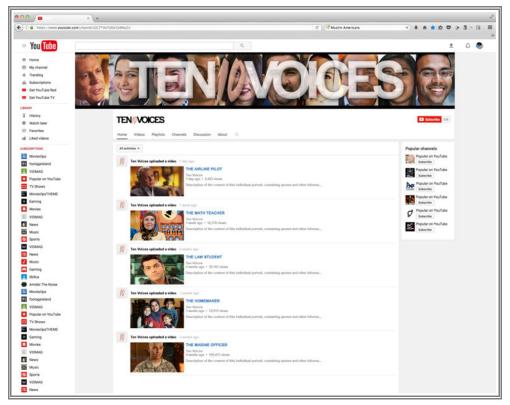

Video portraits will then be bundled into a sponsored and targeted web-series (similar to the mock-up sample shown here) for general distribution through popular social media sites to reach the largest audience possible.

In that light, our broader goal is to help counteract the hateful rhetoric and inexcusable violence being directed at Musilim-Americans throughout the U.S.

Mock-up of potential YouTube channel, for reference only. ©2018 Yellow Whale LLC.