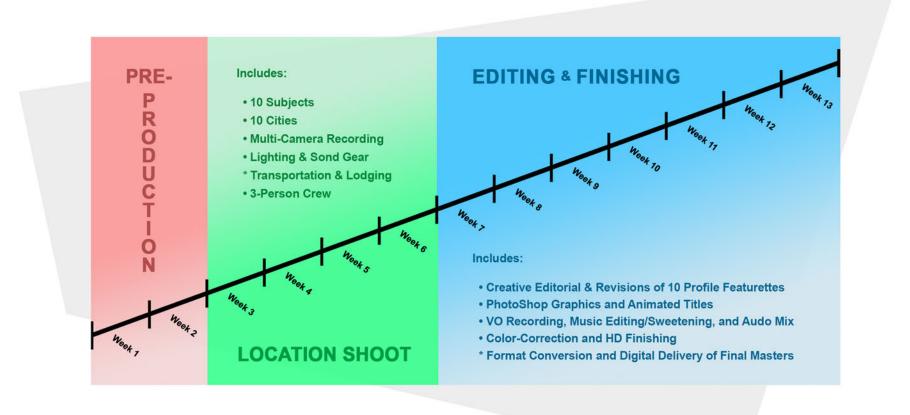

# COST ESTIMATE

Please see attached estimate forms for line-item breakdown across the entire 10-video project.

Upon choosing the 10 individuals who will be featured, our cost- and time-efficient production plan is to first spend 3 to 4 weeks on the road gathering all footage, and then return to our edit facility in New York for 6 to 7 weeks cutting/finishing the portraits. During the filming phase, this approach will alow us to minimize travel costs with one-way tickets between destination cities (and even ground transportation between our initial locations) as we work our way from East to West and back again. Target cities/itinerary include (in order) New York, Philadelphia, Washington D.C., Detroit/Dearborn, Peoria/Chicago, San Francisco, Albuquerque, Dallas, Atlanta, and Orlando or Sarasota.

Similarly, concentrating the editorial and finishishing processes enables us to provide a package discount for post-production (as opposed to cutting the portraits piecemeal when they are filmed), and will guarantee a more regular delivery schedule of each subsequent portrait. Review copies will be posted electronically for sponsor viewing throughout the editorial process.

The production and completion of each individual portrait includes:

- > Airfares/Accommodations/Per Diem/Ground Transportation
- > 2-Camera Interview of featured individual
- > B-Roll Footage of relevant work/home/leisure situations
- > Ambient Footage of destination city/neighborhood
- Mobile Camera/Lighting/Audio/Grip gear
- Creative Editorial
- Dialogue/Music Editing
- Graphics/Titles
- Stock Music purchase and licensing
- VO Recording (as needed)
- Audio Mix
- Color-Correction and Mastering (HD broadcast resolution)
- Format Conversion and Compression for web use
- Asset Storage/Archiving